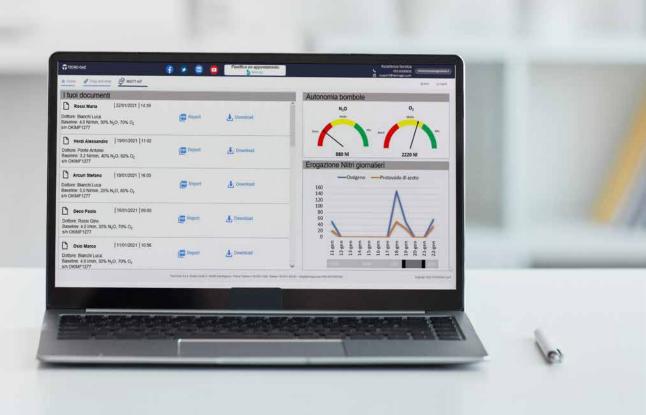

## Availability of data

MasterFlux Smart can save data and usage statistics both internally and remotely on cloud servers (can also be exported onto USB)

#### The following data are displayed during sedation:

Intuitive, easy to consult menu

**Patient** 

- **Base Line** "Save" button displayed if value has not been previously set
- Total flow (pressing on flow alternates display of individual flows)
- Cylinder autonomy the value expressed in litres is converted into minutes during delivery
- Flow of % N<sub>2</sub>O / O<sub>2</sub>

- Aspiration of dental unit If displayed, indicates flow in the event of active suction
- Bar % N<sub>2</sub>O / % O<sub>2</sub>
- Delivery / Recording Red dot when recording session data
- % N<sub>2</sub>O / O<sub>2</sub> Pressing alternates between O<sub>2</sub> and N<sub>2</sub>O

counter reset to find residual values in minutes of use

Remote control functionality for Service

Internet connection for recording data on Tecno-Gaz server and online consultation

## the first sedation device with IOT

00:00 01:00 02:00 03:00 04:00 05:00 06:00 07:00 08:00

Call up statistics by name or date

Patient personal data

Percentages of use and patient statistics