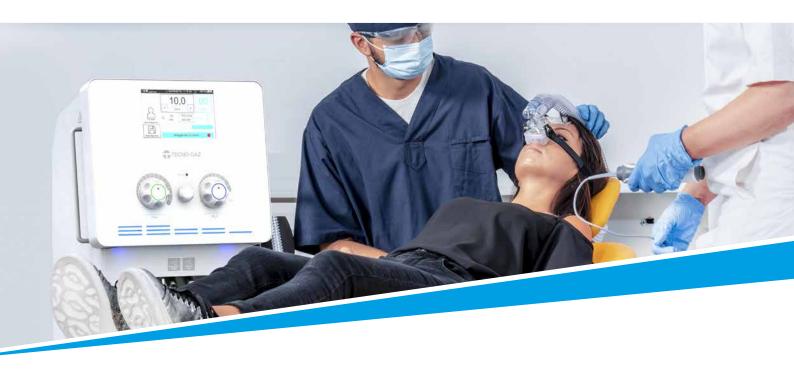

#### **Dimensions - mm - LxHxP**

410 x 1230 x 590

#### Weight without cylinders

47 kg

#### Max. cylinder height

950 mm

#### Cylinder diameter

140 mm