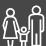

#### Automatic gas proportioner

The system has been designed to assure quick and easy administration of gas flow . By pressing the O<sub>2</sub> button, we quickly set the correct oxygen flow for the patient in liters per minute, depending on their breathing capacity. The N<sub>2</sub>O button allows you to adjust the % of nitrous oxide automatically ranging from 0% to 70%. The color display has been designed to allow a quick and easy reading of liters per minute and gas flows.

#### The following data are displayed during sedation:

Intuitive, easy to consult menu

**Patient** 

- **Base Line** "Save" button displayed if value has not been previously set
- Total flow (pressing on flow alternates display of individual flows)
- Cylinder autonomy the value expressed in litres is converted into minutes during delivery
- Flow of % N<sub>2</sub>O / O<sub>2</sub>

- Aspiration of dental unit If displayed, indicates flow in the event of active suction
- Bar % N<sub>2</sub>O / % O<sub>2</sub>
- Delivery / Recording Red dot when recording session data
- % N<sub>2</sub>O / O<sub>2</sub> Pressing alternates between O<sub>2</sub> and N<sub>2</sub>O