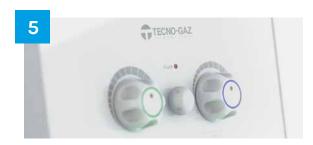

#### Automatic gas proportioner

The system has been designed to assure quick and easy administration of gas flow . By pressing the O<sub>2</sub> button, we quickly set the correct oxygen flow for the patient in liters per minute, depending on their breathing capacity. The N<sub>2</sub>O button allows you to adjust the % of nitrous oxide automatically ranging from 0% to 70%. The color display has been designed to allow a quick and easy reading of liters per minute and gas flows.