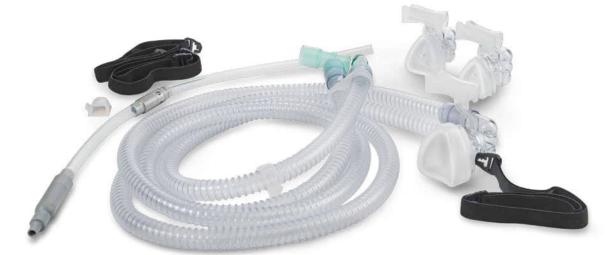

## Advantages of the Intelliflux system

With the Intelliflux system, the coupled circuit tubes can be placed above the patient's head, on the right or left side. This enables the dentist to work comfortably on the area to be treated, without the tubing getting in the way.

#### Pleasant treatment

The sedated patient has a pleasant experience, breathing through a mask that leaves no marks on the face. Total stability quaranteed by frontal support, elastic band and mask-to-headrest locking system.

#### **Maximum stability**

Extremely stable masks due to the rigid polycarbonate central body and soft silicone profile, providing stability and avoiding leakage.

#### **Operational ergonomics**

Perfectly suitable for working with 4 hands. The circuit junction is located above the patient's head and does not create any obstacles to treatment . It is suitable for all dental practices with a focus on surgery.

#### Minimum oxygen concentration

The perfect fit of the masks, which adapt to any facial shape, enable faster, more efficient conscious sedation. Rigid polycarbonate central body + soft silicone profile for maximum grip and stability.