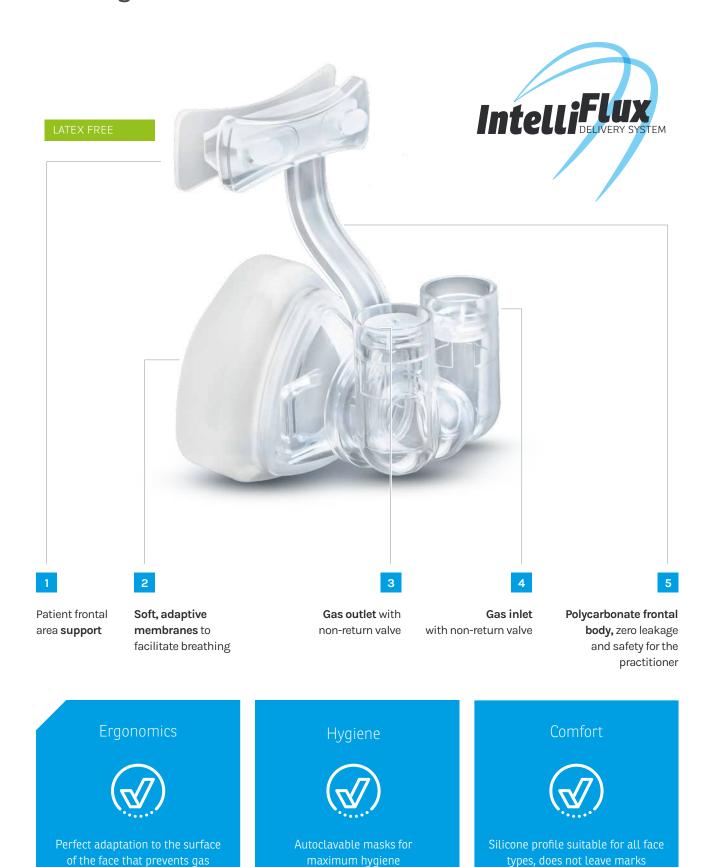

## Advantages of the Intelliflux system

With the Intelliflux system, the coupled circuit tubes can be placed above the patient's head, on the right or left side. This enables the dentist to work comfortably on the area to be treated, without the tubing getting in the way.

#### Pleasant treatment

The sedated patient has a pleasant experience, breathing through a mask that leaves no marks on the face. Total stability quaranteed by frontal support, elastic band and mask-to-headrest locking system.

#### **Maximum stability**

Extremely stable masks due to the rigid polycarbonate central body and soft silicone profile, providing stability and avoiding leakage.

#### **Operational ergonomics**

Perfectly suitable for working with 4 hands. The circuit junction is located above the patient's head and does not create any obstacles to treatment . It is suitable for all dental practices with a focus on surgery.

#### Minimum oxygen concentration

The perfect fit of the masks, which adapt to any facial shape, enable faster, more efficient conscious sedation. Rigid polycarbonate central body + soft silicone profile for maximum grip and stability.