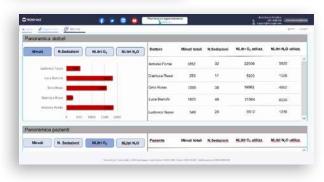

## the first sedation device with IOT

00:00 01:00 02:00 03:00 04:00 05:00 06:00 07:00 08:00

Call up statistics by name or date

Patient personal data

Percentages of use and patient statistics