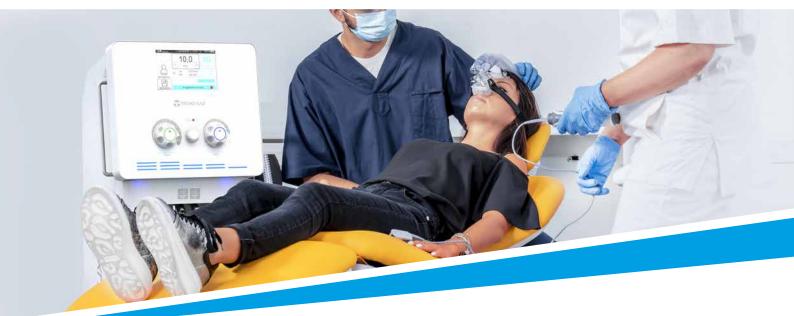

## Advantages of the Intelliflux system

With the Intelliflux system, the coupled circuit tubes can be placed above the patient's head, on the right or left side. This enables the dentist to work comfortably on the area to be treated, without the tubing getting in the way.

#### Pleasant treatment

The sedated patient has a pleasant experience, breathing through a mask that leaves no marks on the face. Total stability quaranteed by frontal support, elastic band and mask-to-headrest locking system.

#### **Maximum stability**

Extremely stable masks due to the rigid polycarbonate central body and soft silicone profile, providing stability and avoiding leakage.

#### **Operational ergonomics**

Perfectly suitable for working with 4 hands. The circuit junction is located above the patient's head and does not create any obstacles to treatment . It is suitable for all dental practices with a focus on surgery.