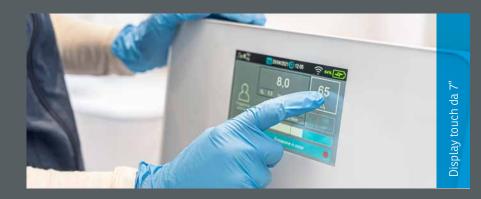

## MasterFlux Smart

Simple and intuitive, just a...touch away!

#### The following data are displayed during sedation:

Intuitive, easy to consult menu

**Patient** 

- **Base Line** "Save" button displayed if value has not been previously set
- Total flow (pressing on flow alternates display of individual flows)
- Cylinder autonomy the value expressed in litres is converted into minutes during delivery
- Flow of % N<sub>2</sub>O / O<sub>2</sub>

- Aspiration of dental unit If displayed, indicates flow in the event of active suction
- Bar % N<sub>2</sub>O / % O<sub>2</sub>
- Delivery / Recording Red dot when recording session data
- % N<sub>2</sub>O / O<sub>2</sub> Pressing alternates between O<sub>2</sub> and N<sub>2</sub>O