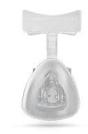

#### Pleasant treatment

The sedated patient has a pleasant experience, breathing through a mask that leaves no marks on the face. Total stability quaranteed by frontal support, elastic band and mask-to-headrest locking system.

#### **Maximum stability**

Extremely stable masks due to the rigid polycarbonate central body and soft silicone profile, providing stability and avoiding leakage.

#### Minimum oxygen concentration

The perfect fit of the masks, which adapt to any facial shape, enable faster, more efficient conscious sedation. Rigid polycarbonate central body + soft silicone profile for maximum grip and stability.