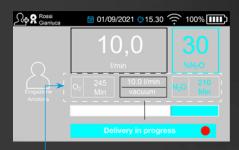

#### The following data are displayed during sedation:

Intuitive, easy to consult menu

**Patient** 

- **Base Line** "Save" button displayed if value has not been previously set
- Total flow (pressing on flow alternates display of individual flows)
- Cylinder autonomy the value expressed in litres is converted into minutes during delivery
- Flow of % N<sub>2</sub>O / O<sub>2</sub>

- Aspiration of dental unit If displayed, indicates flow in the event of active suction
- Bar % N<sub>2</sub>O / % O<sub>2</sub>
- Delivery / Recording Red dot when recording session data
- % N<sub>2</sub>O / O<sub>2</sub> Pressing alternates between O<sub>2</sub> and N<sub>2</sub>O

counter reset to find residual values in minutes of use

Remote control functionality for Service

Internet connection for recording data on Tecno-Gaz server and online consultation