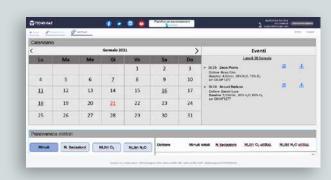

## Availability of data

MasterFlux Smart can save data and usage statistics both internally and remotely on cloud servers (can also be exported onto USB)

## the first sedation device with IOT

00:00 01:00 02:00 03:00 04:00 05:00 06:00 07:00 08:00

Call up statistics by name or date

Patient personal data

Percentages of use and patient statistics