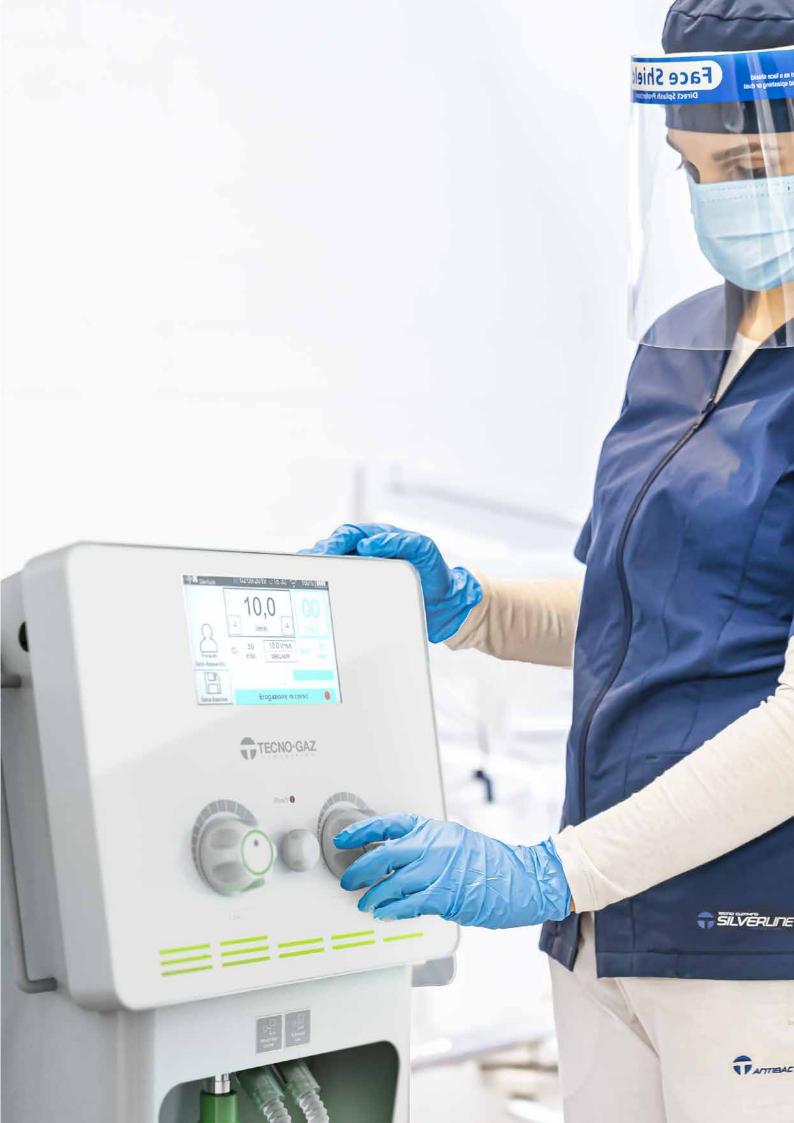

#### Automatic gas proportioner

The system has been designed to assure quick and easy administration of gas flow . By pressing the O<sub>2</sub> button, we quickly set the correct oxygen flow for the patient in liters per minute, depending on their breathing capacity. The N<sub>2</sub>O button allows you to adjust the % of nitrous oxide automatically ranging from 0% to 70%. The color display has been designed to allow a quick and easy reading of liters per minute and gas flows.

## MasterFlux Smart

Simple and intuitive, just a...touch away!

#### The following data are displayed during sedation:

Intuitive, easy to consult menu

**Patient** 

- **Base Line** "Save" button displayed if value has not been previously set
- Total flow (pressing on flow alternates display of individual flows)
- Cylinder autonomy the value expressed in litres is converted into minutes during delivery
- Flow of % N<sub>2</sub>O / O<sub>2</sub>

- Aspiration of dental unit If displayed, indicates flow in the event of active suction
- Bar % N<sub>2</sub>O / % O<sub>2</sub>
- Delivery / Recording Red dot when recording session data
- % N<sub>2</sub>O / O<sub>2</sub> Pressing alternates between O<sub>2</sub> and N<sub>2</sub>O