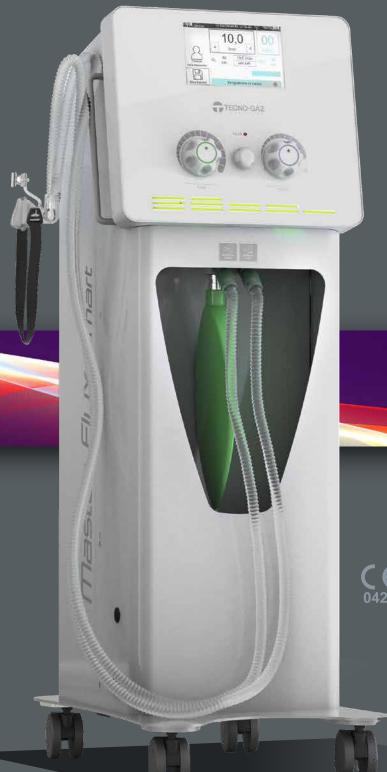

#### **Calming feature**

MasterFlux Smart is designed to create a pleasant, calm experience. The cylinders are fully concealed inside the device. This avoids creating a negative visual impact on patients.

#### **Dimensions - mm - LxHxP**

410 x 1230 x 590

#### Weight without cylinders

47 kg

#### Max. cylinder height

950 mm

#### Cylinder diameter

140 mm