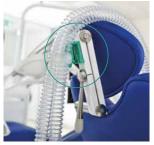

## Advantages of the Intelliflux system

With the Intelliflux system, the coupled circuit tubes can be placed above the patient's head, on the right or left side. This enables the dentist to work comfortably on the area to be treated, without the tubing getting in the way.

#### Pleasant treatment

The sedated patient has a pleasant experience, breathing through a mask that leaves no marks on the face. Total stability quaranteed by frontal support, elastic band and mask-to-headrest locking system.

#### **Maximum stability**

Extremely stable masks due to the rigid polycarbonate central body and soft silicone profile, providing stability and avoiding leakage.

#### **Operational ergonomics**

Perfectly suitable for working with 4 hands. The circuit junction is located above the patient's head and does not create any obstacles to treatment . It is suitable for all dental practices with a focus on surgery.