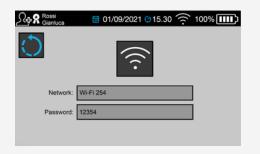

### Wi-Fi connection

MasterFlux Smart is equipped with Wi-Fi connectivity for easy interfacing in all situations.

counter reset to find residual values in minutes of use

Remote control functionality for Service

Internet connection for recording data on Tecno-Gaz server and online consultation