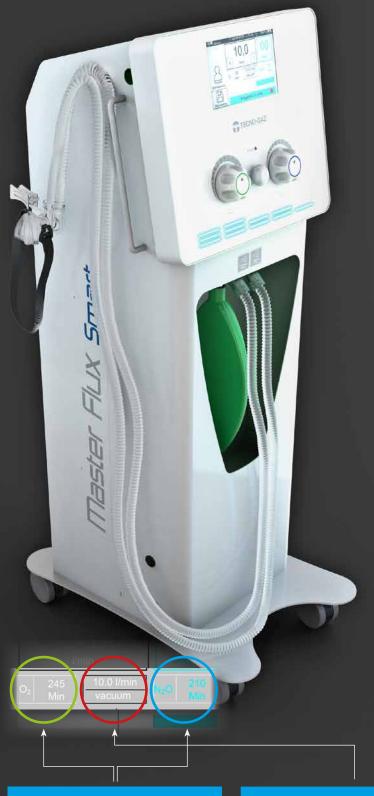

#### **Calming feature**

MasterFlux Smart is designed to create a pleasant, calm experience. The cylinders are fully concealed inside the device. This avoids creating a negative visual impact on patients.

#### Autonomy display

Function for calculating and displaying remaining cylinder capacity in minutes

#### The following data are displayed during sedation:

Intuitive, easy to consult menu

**Patient** 

- **Base Line** "Save" button displayed if value has not been previously set
- Total flow (pressing on flow alternates display of individual flows)
- Cylinder autonomy the value expressed in litres is converted into minutes during delivery
- Flow of % N<sub>2</sub>O / O<sub>2</sub>