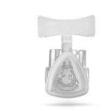

#### Pleasant treatment

The sedated patient has a pleasant experience, breathing through a mask that leaves no marks on the face. Total stability quaranteed by frontal support, elastic band and mask-to-headrest locking system.

#### **Maximum stability**

Extremely stable masks due to the rigid polycarbonate central body and soft silicone profile, providing stability and avoiding leakage.

#### Minimum oxygen concentration

The perfect fit of the masks, which adapt to any facial shape, enable faster, more efficient conscious sedation. Rigid polycarbonate central body + soft silicone profile for maximum grip and stability.