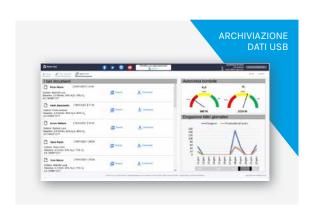

## Availability of data

MasterFlux Smart can save data and usage statistics both internally and remotely on cloud servers (can also be exported onto USB)

#### The following data are displayed during sedation:

Intuitive, easy to consult menu

**Patient** 

- **Base Line** "Save" button displayed if value has not been previously set
- Total flow (pressing on flow alternates display of individual flows)
- Cylinder autonomy the value expressed in litres is converted into minutes during delivery
- Flow of % N<sub>2</sub>O / O<sub>2</sub>

- Aspiration of dental unit If displayed, indicates flow in the event of active suction
- Bar % N<sub>2</sub>O / % O<sub>2</sub>
- Delivery / Recording Red dot when recording session data
- % N<sub>2</sub>O / O<sub>2</sub> Pressing alternates between O<sub>2</sub> and N<sub>2</sub>O

counter reset to find residual values in minutes of use

Remote control functionality for Service

Internet connection for recording data on Tecno-Gaz server and online consultation