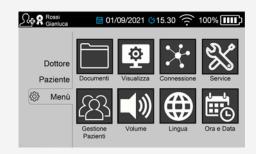

breathing capacity. The N<sub>2</sub>O button allows you to adjust the % of nitrous oxide automatically ranging from 0% to 70%. The color display has been designed to allow a quick and easy reading of liters per minute and gas flows.



## Smart power supply



Mains power supply with charger function



Battery powered for maximum portability (approximately 6 hours autonomy)







Display of electronically controlled settings



#### Autonomy display



Function for calculating and displaying remaining cylinder capacity in minutes

#### Exhaled gas management



Optimisation of intake flow-exhaled gas discharge flow (adjustable)

## MasterFlux Smart

Simple and intuitive, just a...touch away!





#### The following data are displayed during sedation:



Intuitive, easy to consult menu



**Patient** 

- **Base Line** "Save" button displayed if value has not been previously set
- Total flow (pressing on flow alternates display of individual flows)
- Cylinder autonomy the value expressed in litres is converted into minutes during delivery
- Flow of % N<sub>2</sub>O / O<sub>2</sub>



- Aspiration of dental unit If displayed, indicates flow in the event of active suction
- Bar % N<sub>2</sub>O / % O<sub>2</sub>
- Delivery / Recording Red dot when recording session data
- % N<sub>2</sub>O / O<sub>2</sub> Pressing alternates between O<sub>2</sub> and N<sub>2</sub>O



counter reset to find residual values in minutes of use





Remote control functionality for Service





Internet connection for recording data on Tecno-Gaz server and online consultation



## MasterFlux Smar