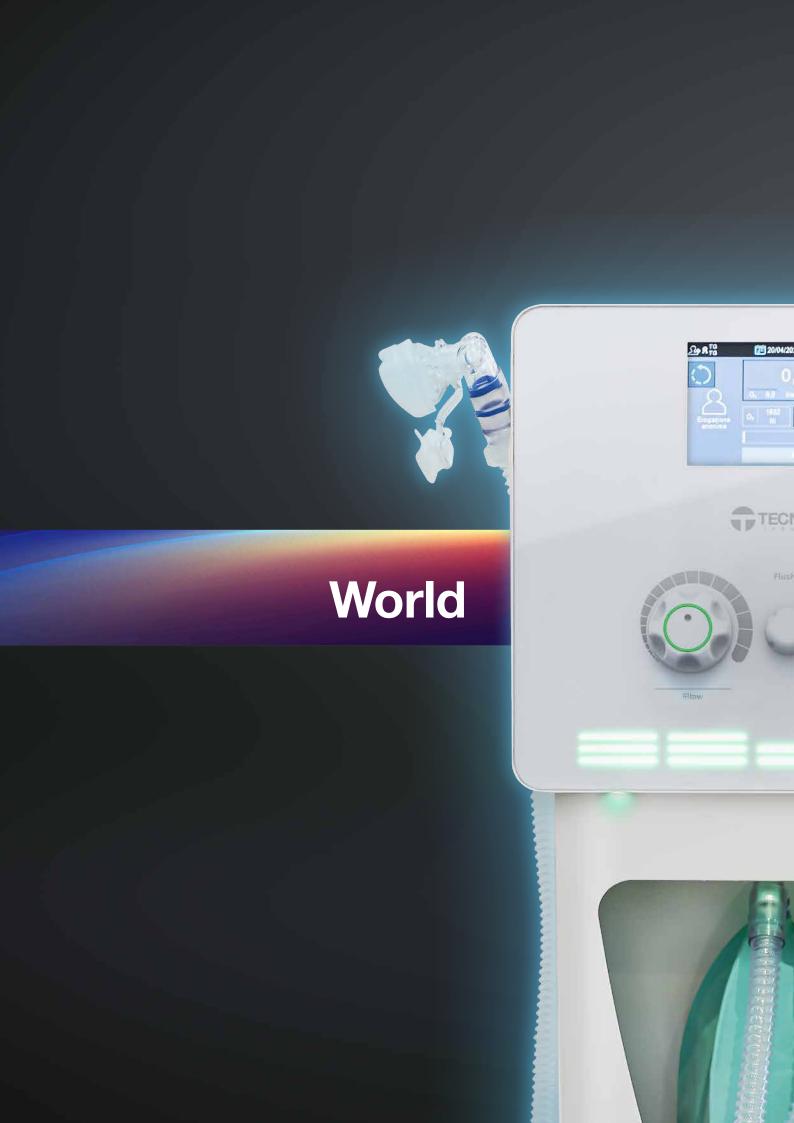

# MasterFlux Smart Conscious sedation

The first cloud-based conscious sedation system with IOT technology

# MasterFlux Smart The first 4.0 electronic conscious sedation system

## Wi-Fi connected. Unique in the world.

Electronic management
Interconnected IOT
Records and statistics
Usage data

Master Flux Smart is the worldwide evolution of electronic sedation systems. A model that integrates the MasterFlux Plus range, ensuring that all users can choose the most suitable model for their needs.

## The first interconnected "electronic"

MasterFlux SMART is a sophisticated electronic and mechanical engineering project with a proportioning delivery system. The electronic method enables precise adjustment of the flows by simply turning a proportioning dial. The result is a high-precision, highly reliable and easy-to-use product, interconnected to the cloud for data management (IOT).