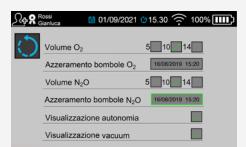

#### Autonomy display

Function for calculating and displaying remaining cylinder capacity in minutes