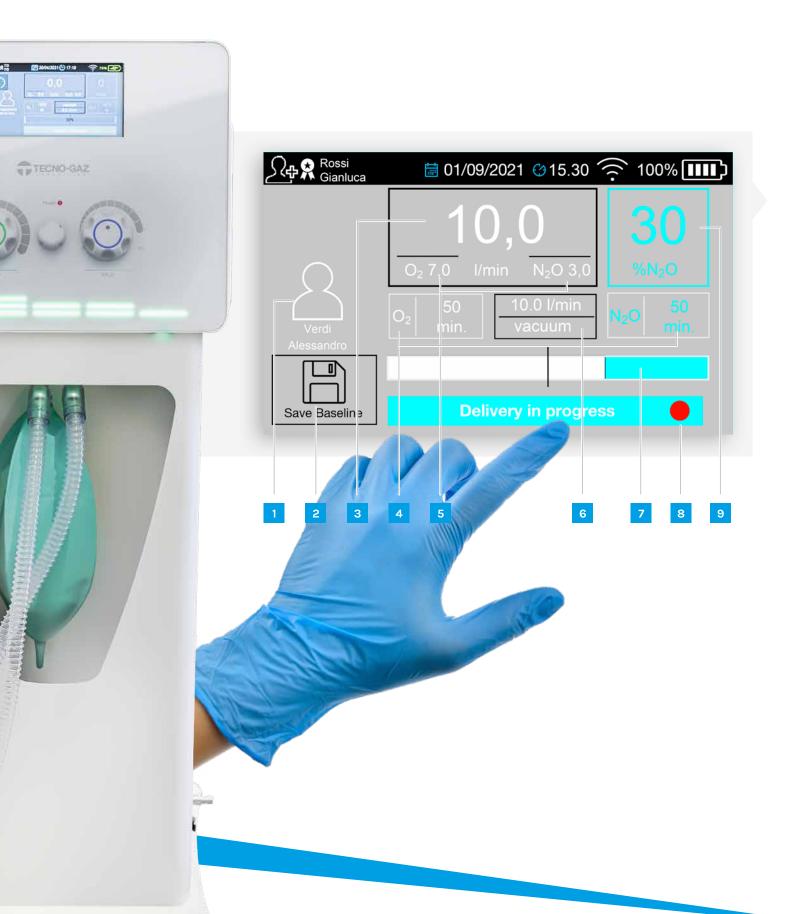

## MasterFlux Smart

Simple and intuitive, just a...touch away!

#### The following data are displayed during sedation:

Intuitive, easy to consult menu

**Patient** 

- **Base Line** "Save" button displayed if value has not been previously set
- Total flow (pressing on flow alternates display of individual flows)
- Cylinder autonomy the value expressed in litres is converted into minutes during delivery
- Flow of % N<sub>2</sub>O / O<sub>2</sub>

- Aspiration of dental unit If displayed, indicates flow in the event of active suction
- Bar % N<sub>2</sub>O / % O<sub>2</sub>
- Delivery / Recording Red dot when recording session data
- % N<sub>2</sub>O / O<sub>2</sub> Pressing alternates between O<sub>2</sub> and N<sub>2</sub>O

counter reset to find residual values in minutes of use

Remote control functionality for Service

Internet connection for recording data on Tecno-Gaz server and online consultation