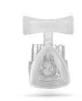

#### Pleasant treatment

The sedated patient has a pleasant experience, breathing through a mask that leaves no marks on the face. Total stability quaranteed by frontal support, elastic band and mask-to-headrest locking system.

#### **Maximum stability**

Extremely stable masks due to the rigid polycarbonate central body and soft silicone profile, providing stability and avoiding leakage.

#### Minimum oxygen concentration

The perfect fit of the masks, which adapt to any facial shape, enable faster, more efficient conscious sedation. Rigid polycarbonate central body + soft silicone profile for maximum grip and stability.