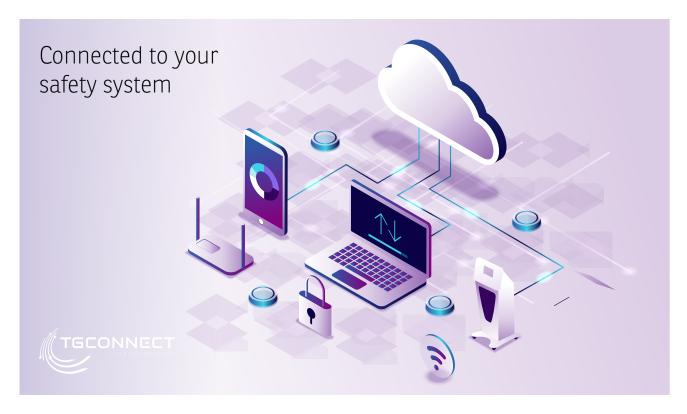

## Wi-Fi connected. Unique in the world.

Electronic management
Interconnected IOT
Records and statistics
Usage data

Master Flux Smart is the worldwide evolution of electronic sedation systems. A model that integrates the MasterFlux Plus range, ensuring that all users can choose the most suitable model for their needs.

### Wi-Fi connection

MasterFlux Smart is equipped with Wi-Fi connectivity for easy interfacing in all situations.

## Availability of data

MasterFlux Smart can save data and usage statistics both internally and remotely on cloud servers (can also be exported onto USB)

## Advanced operator and patient profiling

You can choose to connect it to the cloud for management and consultation of patient flow data on Tecno-Gaz servers, or use it independently in non-connected mode