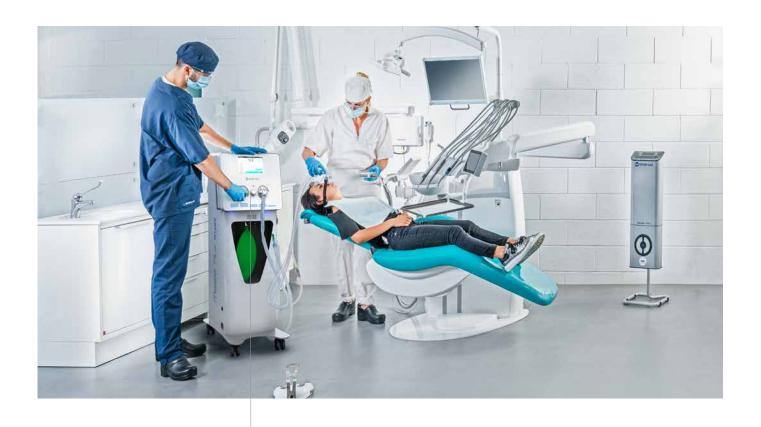

## Advantages of the Intelliflux system

With the Intelliflux system, the coupled circuit tubes can be placed above the patient's head, on the right or left side. This enables the dentist to work comfortably on the area to be treated, without the tubing getting in the way.

#### **Operational ergonomics**

Perfectly suitable for working with 4 hands. The circuit junction is located above the patient's head and does not create any obstacles to treatment . It is suitable for all dental practices with a focus on surgery.