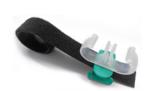

## Advantages of the Intelliflux system

With the Intelliflux system, the coupled circuit tubes can be placed above the patient's head, on the right or left side. This enables the dentist to work comfortably on the area to be treated, without the tubing getting in the way.

#### **Operational ergonomics**

Perfectly suitable for working with 4 hands. The circuit junction is located above the patient's head and does not create any obstacles to treatment . It is suitable for all dental practices with a focus on surgery.