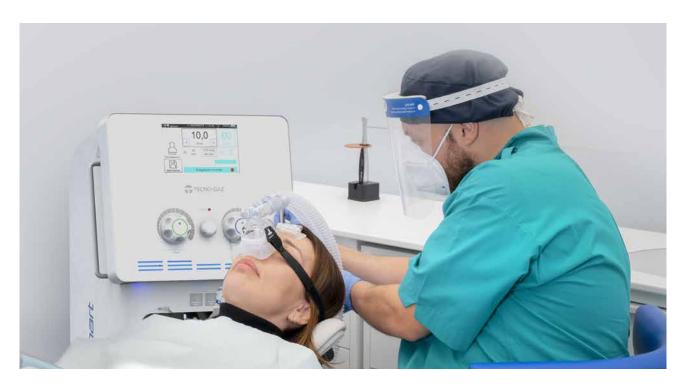

#### **Calming feature**

MasterFlux Smart is designed to create a pleasant, calm experience. The cylinders are fully concealed inside the device. This avoids creating a negative visual impact on patients.

## Advanced functionality and ease of use

MasterFlux Smart is equipped with a number of safety features, both on the device itself and on the delivery circuits. It is easy to use and allows the professional to work in complete peace of mind.

#### Automatic gas proportioner

The system has been designed to assure quick and easy administration of gas flow . By pressing the O<sub>2</sub> button, we quickly set the correct oxygen flow for the patient in liters per minute, depending on their breathing capacity. The N<sub>2</sub>O button allows you to adjust the % of nitrous oxide automatically ranging from 0% to 70%. The color display has been designed to allow a quick and easy reading of liters per minute and gas flows.