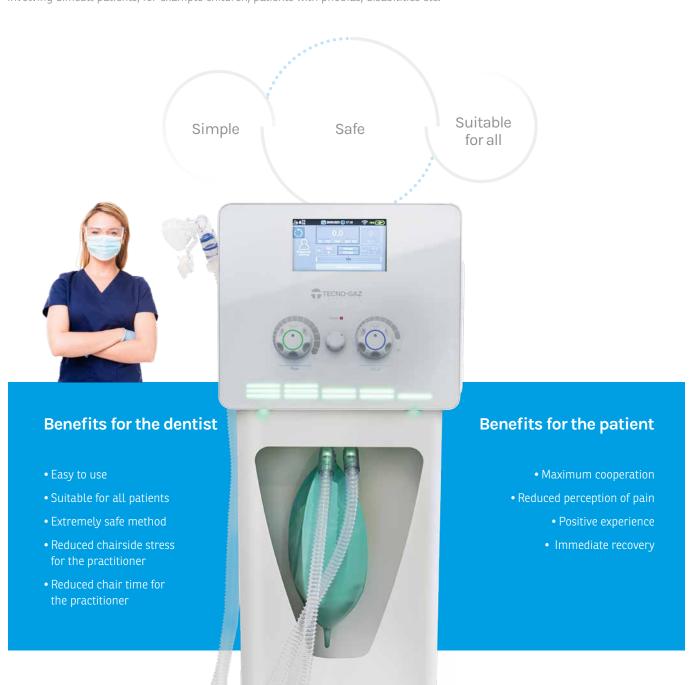

## Advanced functionality and ease of use

MasterFlux Smart is equipped with a number of safety features, both on the device itself and on the delivery circuits. It is easy to use and allows the professional to work in complete peace of mind.

#### Automatic gas proportioner

The system has been designed to assure quick and easy administration of gas flow . By pressing the O<sub>2</sub> button, we quickly set the correct oxygen flow for the patient in liters per minute, depending on their breathing capacity. The N<sub>2</sub>O button allows you to adjust the % of nitrous oxide automatically ranging from 0% to 70%. The color display has been designed to allow a quick and easy reading of liters per minute and gas flows.

## Smart power supply

Mains power supply with charger function

Battery powered for maximum portability (approximately 6 hours autonomy)

Display of electronically controlled settings