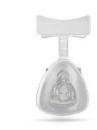

#### Pleasant treatment

The sedated patient has a pleasant experience, breathing through a mask that leaves no marks on the face. Total stability quaranteed by frontal support, elastic band and mask-to-headrest locking system.

#### **Maximum stability**

Extremely stable masks due to the rigid polycarbonate central body and soft silicone profile, providing stability and avoiding leakage.

#### Minimum oxygen concentration

The perfect fit of the masks, which adapt to any facial shape, enable faster, more efficient conscious sedation. Rigid polycarbonate central body + soft silicone profile for maximum grip and stability.