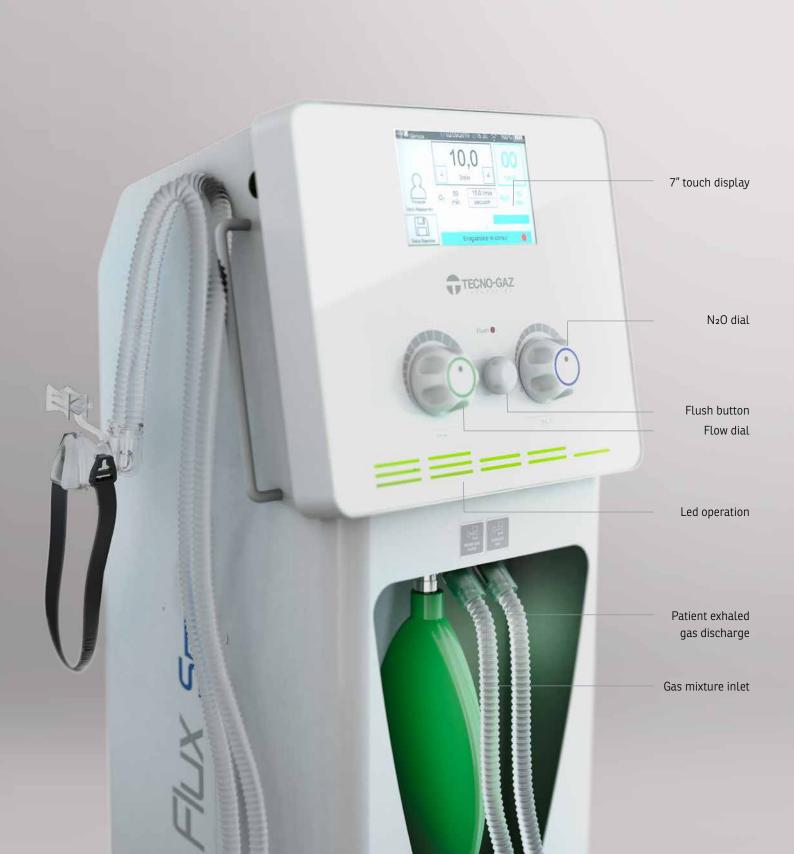

#### Automatic gas proportioner

The system has been designed to assure quick and easy administration of gas flow . By pressing the O<sub>2</sub> button, we quickly set the correct oxygen flow for the patient in liters per minute, depending on their breathing capacity. The N<sub>2</sub>O button allows you to adjust the % of nitrous oxide automatically ranging from 0% to 70%. The color display has been designed to allow a quick and easy reading of liters per minute and gas flows.

## Smart power supply

Mains power supply with charger function

Battery powered for maximum portability (approximately 6 hours autonomy)

Display of electronically controlled settings

#### Autonomy display

Function for calculating and displaying remaining cylinder capacity in minutes

#### Exhaled gas management

Optimisation of intake flow-exhaled gas discharge flow (adjustable)