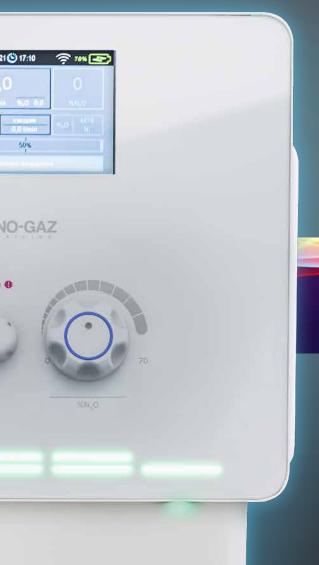

#### Automatic gas proportioner

The system has been designed to assure quick and easy administration of gas flow . By pressing the O<sub>2</sub> button, we quickly set the correct oxygen flow for the patient in liters per minute, depending on their breathing capacity. The N<sub>2</sub>O button allows you to adjust the % of nitrous oxide automatically ranging from 0% to 70%. The color display has been designed to allow a quick and easy reading of liters per minute and gas flows.

#### The following data are displayed during sedation:

Intuitive, easy to consult menu

**Patient** 

- **Base Line** "Save" button displayed if value has not been previously set
- Total flow (pressing on flow alternates display of individual flows)
- Cylinder autonomy the value expressed in litres is converted into minutes during delivery
- Flow of % N<sub>2</sub>O / O<sub>2</sub>

- Aspiration of dental unit If displayed, indicates flow in the event of active suction
- Bar % N<sub>2</sub>O / % O<sub>2</sub>
- Delivery / Recording Red dot when recording session data
- % N<sub>2</sub>O / O<sub>2</sub> Pressing alternates between O<sub>2</sub> and N<sub>2</sub>O