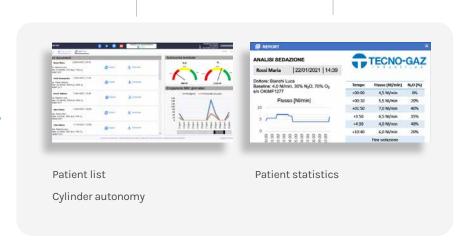

## Availability of data

MasterFlux Smart can save data and usage statistics both internally and remotely on cloud servers (can also be exported onto USB)

## the first sedation device with IOT

00:00 01:00 02:00 03:00 04:00 05:00 06:00 07:00 08:00

Call up statistics by name or date

Patient personal data

Percentages of use and patient statistics