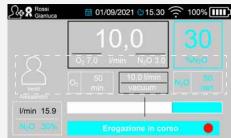

#### The following data are displayed during sedation:

Intuitive, easy to consult menu

**Patient** 

- **Base Line** "Save" button displayed if value has not been previously set
- Total flow (pressing on flow alternates display of individual flows)
- Cylinder autonomy the value expressed in litres is converted into minutes during delivery
- Flow of % N<sub>2</sub>O / O<sub>2</sub>

- Aspiration of dental unit If displayed, indicates flow in the event of active suction
- Bar % N<sub>2</sub>O / % O<sub>2</sub>
- Delivery / Recording Red dot when recording session data
- % N<sub>2</sub>O / O<sub>2</sub> Pressing alternates between O<sub>2</sub> and N<sub>2</sub>O