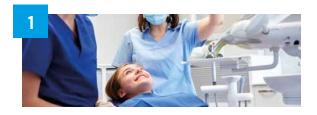

## Advantages of the Intelliflux system

With the Intelliflux system, the coupled circuit tubes can be placed above the patient's head, on the right or left side. This enables the dentist to work comfortably on the area to be treated, without the tubing getting in the way.

#### **Maximum stability**

Extremely stable masks due to the rigid polycarbonate central body and soft silicone profile, providing stability and avoiding leakage.

#### **Operational ergonomics**

Perfectly suitable for working with 4 hands. The circuit junction is located above the patient's head and does not create any obstacles to treatment . It is suitable for all dental practices with a focus on surgery.