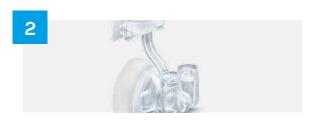

#### **Calming feature**

MasterFlux Smart is designed to create a pleasant, calm experience. The cylinders are fully concealed inside the device. This avoids creating a negative visual impact on patients.

#### Pleasant treatment

The sedated patient has a pleasant experience, breathing through a mask that leaves no marks on the face. Total stability quaranteed by frontal support, elastic band and mask-to-headrest locking system.