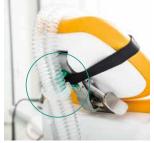

## Advantages of the Intelliflux system

With the Intelliflux system, the coupled circuit tubes can be placed above the patient's head, on the right or left side. This enables the dentist to work comfortably on the area to be treated, without the tubing getting in the way.

#### **Operational ergonomics**

Perfectly suitable for working with 4 hands. The circuit junction is located above the patient's head and does not create any obstacles to treatment . It is suitable for all dental practices with a focus on surgery.