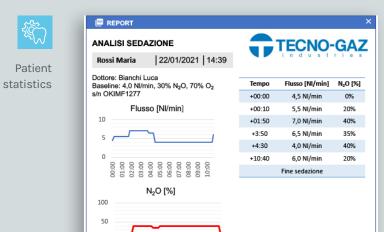

## Availability of data

MasterFlux Smart can save data and usage statistics both internally and remotely on cloud servers (can also be exported onto USB)

#### The following data are displayed during sedation:

Intuitive, easy to consult menu

**Patient** 

- **Base Line** "Save" button displayed if value has not been previously set
- Total flow (pressing on flow alternates display of individual flows)
- Cylinder autonomy the value expressed in litres is converted into minutes during delivery
- Flow of % N<sub>2</sub>O / O<sub>2</sub>

- Aspiration of dental unit If displayed, indicates flow in the event of active suction
- Bar % N<sub>2</sub>O / % O<sub>2</sub>
- Delivery / Recording Red dot when recording session data
- % N<sub>2</sub>O / O<sub>2</sub> Pressing alternates between O<sub>2</sub> and N<sub>2</sub>O

counter reset to find residual values in minutes of use

Remote control functionality for Service

Internet connection for recording data on Tecno-Gaz server and online consultation